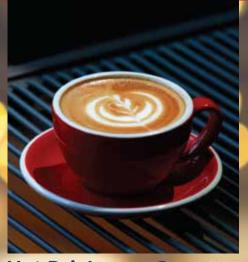

# **Hot & Cold Drinks**

| Hot Drinks                     | Boz  | 16oz |
|--------------------------------|------|------|
| Café Americano                 | 120  | 185  |
| Hot Chocolate                  | 130  | 180  |
| Café Latte                     | 140  | 190  |
| Cappuccino                     | 140  | 190  |
| Spanish Latte                  | 140  | 190  |
| Hazelnut Macchiato             | 150  | 205  |
| Matcha Latte                   | 130  | 180  |
| Café Mocha                     | 130  | 180  |
| Caramel Macchiato              | 150  | 205  |
| White Mocha                    | 130  | 190  |
| Espresso (Single)              | 110  |      |
| Espresso (Double)              | 190  |      |
| Tea Selection                  | 150  |      |
| (Jasmine, Earl Grey, Chamomile |      |      |
| Pure Green Tea, English Breakf | ast) |      |