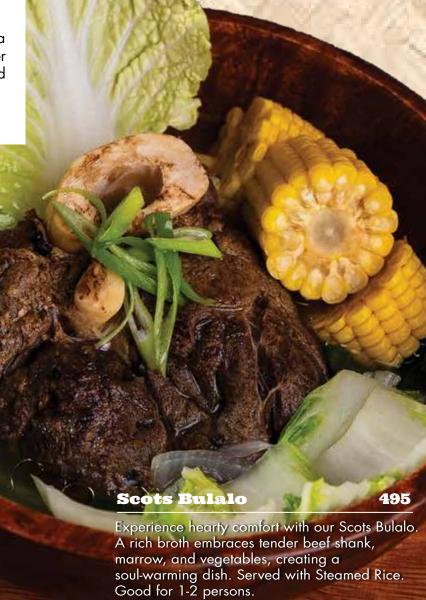

#### **Crispy Karekare** 285

Savor the crunch of our Crispy Kare-Kare. Crispy pork belly meets the rich peanut sauce of kare-kare, creating a delightful contrast. Good for 1-2 persons.