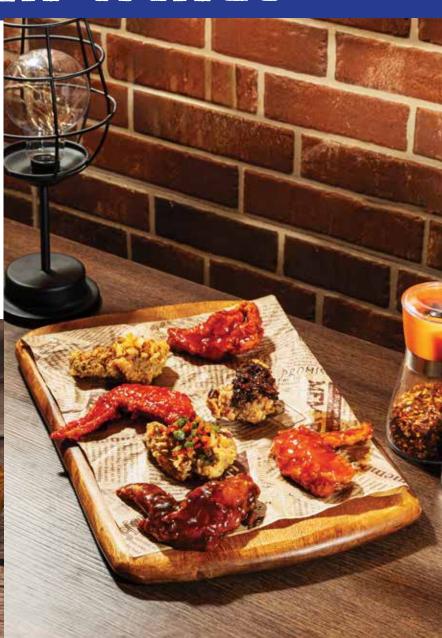

# CHICKEN WINGS

**Experience the explosive** taste of our succulent, flavor-packed chicken wings that deliver a mouthwatering sensation you won't soon forget.

| CHICKEN WINGS               | 6pcs | 12pcs |
|-----------------------------|------|-------|
| Buffalo Chicken Wings       | 280  | 550   |
| Spicy Apricot Chicken Wings | 290  | 570   |
| Barbeque Chicken Wings      | 270  | 530   |
| Sweet Sour Chicken Wings    | 240  | 470   |
| Sweet Chili Chicken Wings   | 250  | 490   |
| *Atomic Chicken Wings       | 285  | 550   |