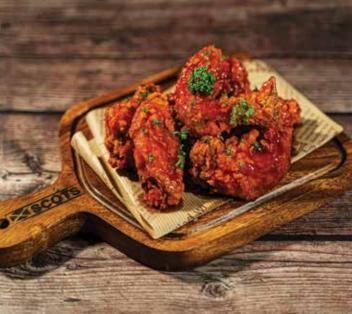

# CHICKEN WINGS

**Experience the explosive** taste of our succulent, flavor-packed chicken wings that deliver a mouthwatering sensation you won't soon forget.

| CHICKEN WINGS               | 6pcs | 12pcs |
|-----------------------------|------|-------|
| Buffalo Chicken Wings       | 280  | 550   |
| Spicy Apricot Chicken Wings | 290  | 570   |
| Barbeque Chicken Wings      | 270  | 530   |
| Sweet Sour Chicken Wings    | 240  | 470   |
| Sweet Chili Chicken Wings   | 250  | 490   |
| *Atomic Chicken Wings       | 285  | 550   |