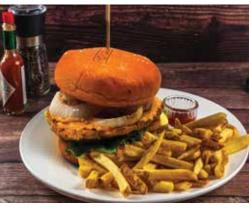

390

1/4 LB 1/2 LB **240 340** 

Shrimp Burger

280

290 390

A mouthwatering delight featuring a juicy chicken breast fillet with a golden, crispy coating, served in a Scots bun with lettuce, tomato, and mayo, delivering a satisfying crunch and savory flavor.