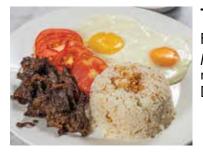

### **Tapsilog**

Filipino breakfast dish: Marinated beef, garlic fried rice, and fried eggs. Delicious and satisfying.

**Eggs Benedict Smooked Salmon Eggs Benedict Ham Eggs Benedict Bacon** 

Classic breakfast dish: Poached eggs, bacon or smoked Salmon or Ham, English muffin and hollandaise sauce with side salad. Perfect harmony of flavors.