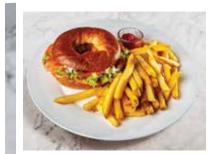

### Salmon Bagel

A delicious combination of toasted bagel, thinly sliced smoked salmon, cream cheese and lettuce accompanied by french fries.

310

330

310