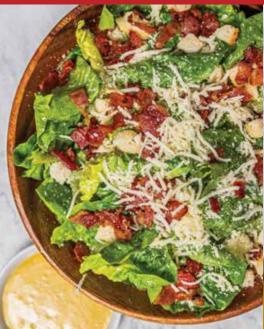

Scots Special Salad - 280

Enjoy a refreshing salad featuring olives, capers, eggs, tomatoes, cucumbers, and feta cheese, drizzled with balsamic vinaigrette.

Ceasar Salad - 245

Relish the classic flavors of a Caesar salad, with crisp romaine lettuce, Parmesan cheese, croutons, and tangy Caesar dressing.