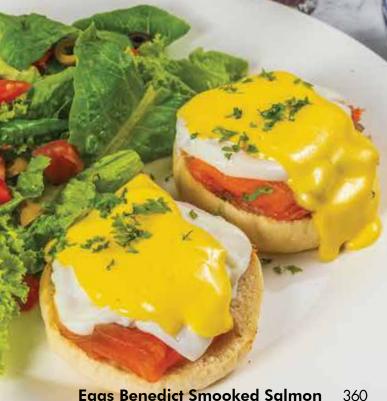

### **Tapsilog**

Filipino breakfast dish: Marinated beef, garlic fried rice, and fried eggs. Delicious and satisfying.

**Eggs Benedict Smooked Salmon Eggs Benedict Ham Eggs Benedict Bacon** 

Classic breakfast dish: Poached eggs, bacon or smoked Salmon or Ham, English muffin and hollandaise sauce with side salad. Perfect harmony of flavors.