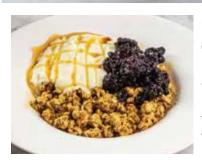

#### **Granola & Berries** 335

Crunchy granola and juicy berries create a delicious and nutritious combination bursting with flavor, topped with yoghurt and drizzled with honey.