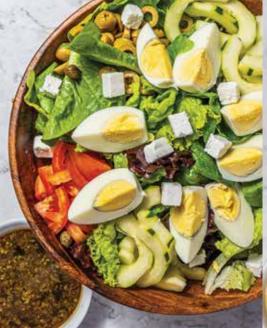

Scots Special Salad - 280

Enjoy a refreshing salad featuring olives, capers, eggs, tomatoes, cucumbers, and feta cheese, drizzled with balsamic vinaigrette.

Ceasar Salad - 245

Relish the classic flavors of a Caesar salad, with crisp romaine lettuce, Parmesan cheese, croutons, and tangy Caesar dressing.