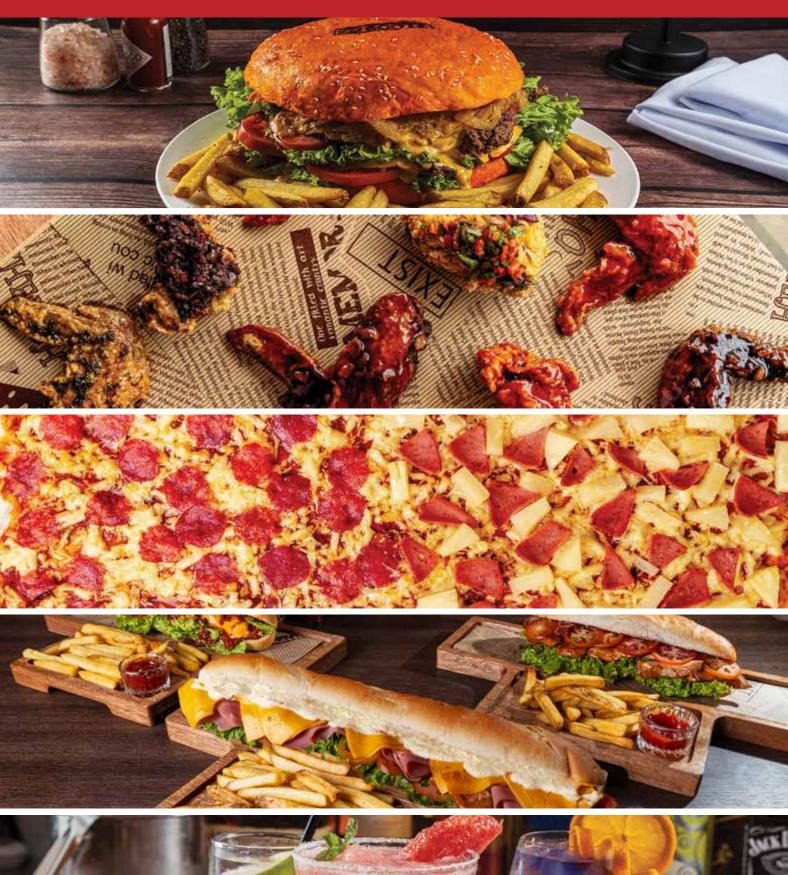

# Burgers

1/4 LB 1/2 LB **240 340** 

**Steak Burger** 

**BBQ** Bacon Burger

A flavorful delight made with smashed beef patties on a hot griddle, topped with cheddar cheese, lettuce, tomato, and and Scots special Sauce for a classic and satisfying burger experience.

Cheeseburger

A succulent 150g ribeye steak patty, topped with bell peppers, mushrooms, and cheese, and drizzled with our rich steak sauce, for a premium taste experience.

A heavenly combination of smashed beef patties and crispy bacon, topped with smoky barbecue sauce, lettuce and tomatoes resulting in a savory taste sensation.