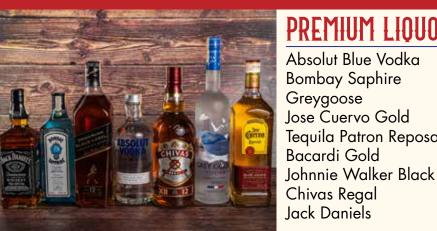

### PREMIUM LIQUOR SHOT Absolut Blue Vodka 100 Bombay Saphire 150 265 Greygoose Jose Cuervo Gold 140 Teguila Patron Reposado 335 Bacardi Gold 100

100

120

180

| Coca Cola          | 65  |
|--------------------|-----|
| Coke Zero          | 65  |
| Soda Water         | 70  |
| Tonic Water        | 70  |
| Sunquick Orange    | 95  |
| Fresh Orange Juice | 170 |