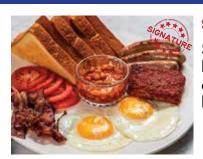

## Breakfast

Scots Big Breakfast 360

Scots breakfast includes breakfast bangers, bacon eggs, lorne sausage, baked beans, toast and tomatoes.