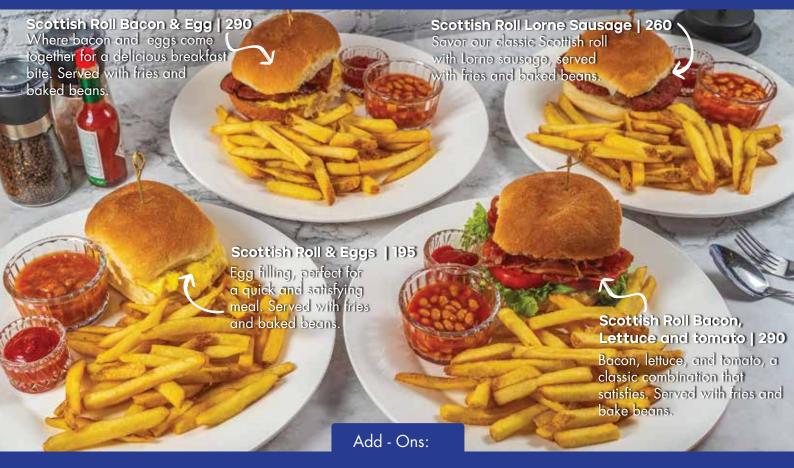

of toasted bagel, thinly sliced smoked salmon, cream cheese and lettuce accompanied by french fries.

310

330

310



#### **Granola & Berries** 335

Crunchy granola and juicy berries create a delicious and nutritious combination bursting with flavor, topped with yoghurt and drizzled with honey.



### **Tocilog**

Tocino (cured pork) + sinangag (Fried Rice) + Itlog (eggs). A delicious Filipino breakfast dish.



### **Tapsilog**

Filipino breakfast dish: Marinated beef, garlic fried rice, and fried eggs. Delicious and satisfying.



**Eggs Benedict Smooked Salmon Eggs Benedict Ham Eggs Benedict Bacon** 

Classic breakfast dish: Poached eggs, bacon or smoked Salmon or Ham, English muffin and hollandaise sauce with side salad. Perfect harmony of flavors.

## **Breakfast Rolls**

240

240



# Desserts



Add - Ons:

# WINES AND SPIRITS



### COCKTAILS

| <b>Classic Margarita</b> - Premium tequila, zesty lime, and orange liqueur. Served chilled with a salted rim. | 180 |
|---------------------------------------------------------------------------------------------------------------|-----|
|                                                                                                               |     |

Long Island Icedtea - vodka, tequila, rum, 180 triple sec, gin, and a splash of cola.

**Irish Coffee** - Warmth and spirit in a cup - rich 180 coffee infused with the velvety embrace of Irish whiskey and topped with a luxurious swirl of whipped cream.

180 Bacardi Cocktail - The Bacardi cocktail is a cocktail made primarily with bacardi superior.it is served as a pre-di