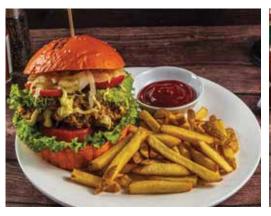

# Burgers

1/4 LB 1/2 LB **240 340** 

**Steak Burger** 

**BBQ** Bacon Burger

A flavorful delight made with smashed beef patties on a hot griddle, topped with cheddar cheese, lettuce, tomato, and and Scots special Sauce for a classic and satisfying burger experience.

Cheeseburger

A succulent 150g ribeye steak patty, topped with bell peppers, mushrooms, and cheese, and drizzled with our rich steak sauce, for a premium taste experience.

A heavenly combination of smashed beef patties and crispy bacon, topped with smoky barbecue sauce, lettuce and tomatoes resulting in a savory taste sensation.