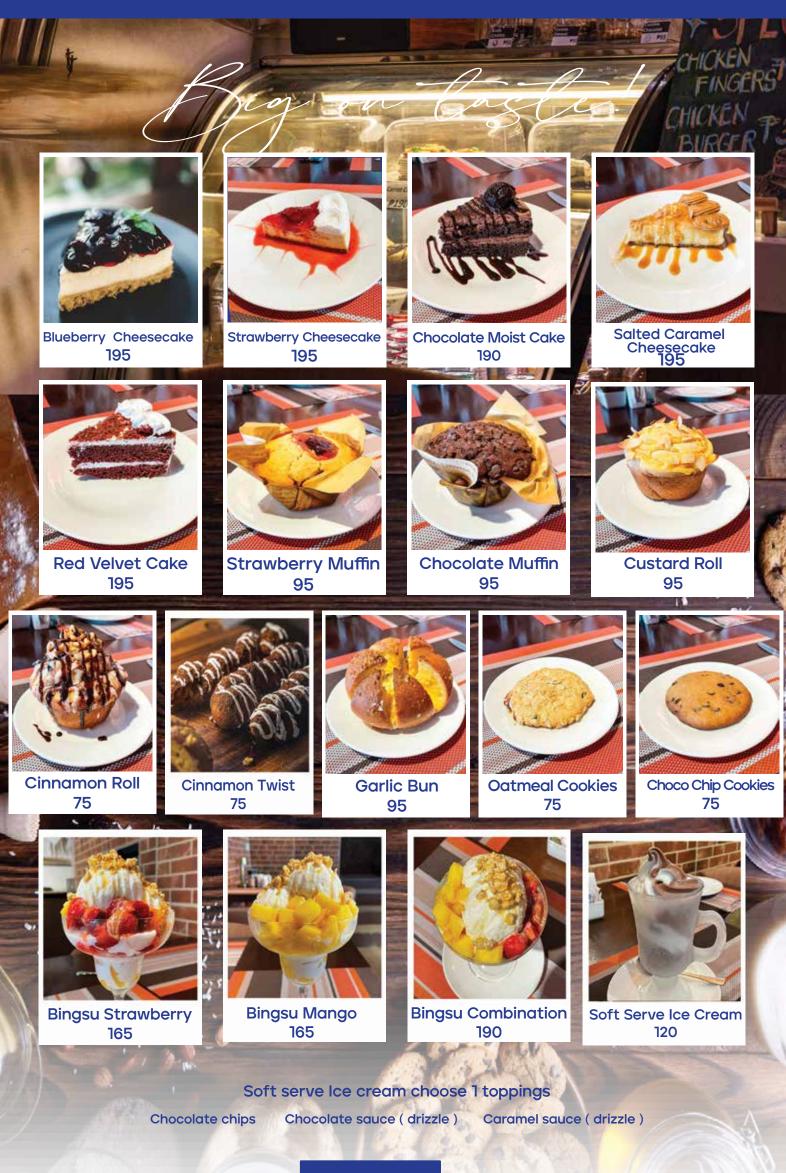

el, thinly sliced smoked salmon, cream cheese and lettuce accompanied by french fries.

310

330

310



#### **Granola & Berries** 335

Crunchy granola and juicy berries create a delicious and nutritious combination bursting with flavor, topped with yoghurt and drizzled with honey.



### **Tocilog**

Tocino (cured pork) + sinangag (Fried Rice) + Itlog (eggs). A delicious Filipino breakfast dish.



### **Tapsilog**

Filipino breakfast dish: Marinated beef, garlic fried rice, and fried eggs. Delicious and satisfying.



**Eggs Benedict Smooked Salmon Eggs Benedict Ham Eggs Benedict Bacon** 

Classic breakfast dish: Poached eggs, bacon or smoked Salmon or Ham, English muffin and hollandaise sauce with side salad. Perfect harmony of flavors.

## **Breakfast Rolls**

240

240



# Desserts



Add - Ons:

# WINES AND SPIRITS



### COCKTAILS

| <b>Classic Margarita</b> - Premium tequila, zesty lime, and orange liqueur. Served chilled with a salted rim. | 180 |
|---------------------------------------------------------------------------------------------------------------|-----|
|                                                                                                               |     |

Long Island Icedtea - vodka, tequila, rum, 180 triple sec, gin, and a splash of cola.

**Irish Coffee** - Warmth and spirit in a cup - rich 180 coffee infused with the velvety embrace of Irish whiskey and topped with a luxurious swirl of whipped cream.

180 Bacardi Cocktail - The Bacardi cocktail is a cocktail made primarily with bacardi superior.it is served as a pre-dinner coctail.