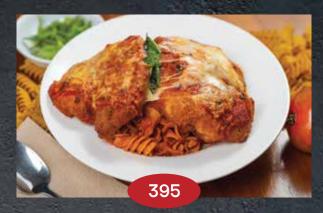

### **Chicken Parmigiana**

Savor the classic Italian dish, Chicken Parmigiana, with 300g fussilli pasta, breaded chicken, tomato sauce, and melted cheese. Delicious!

Science Whether you're seeking a light lunch, a refreshing starter, or a satisfying meal, our freshly made salads promise to delight your taste buds and nourish your body.