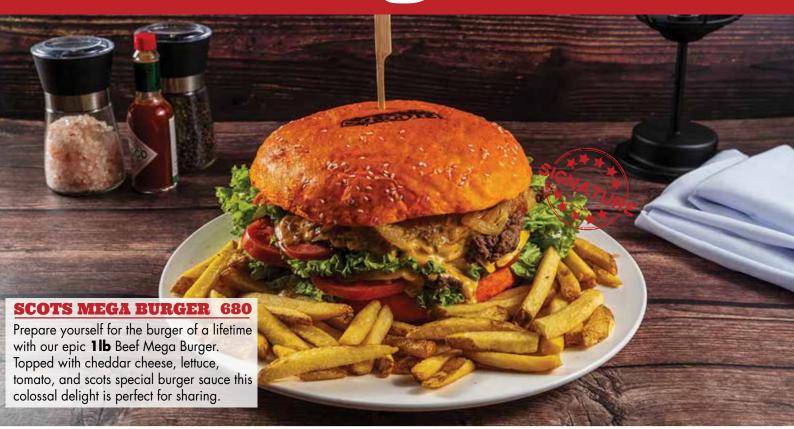

## Pizza

Delight in the massive size and fantastic flavor of our **24'x16' MEGA SIZE PIZZA**, perfect for gatherings with friends and family.

## **MEGA SIZE**

24"X 16"

| PEPPERONI          | 850 |
|--------------------|-----|
| HAWAIIAN           | 750 |
| MARGHERITA         | 680 |
| PEPPERONI/HAWAIIAN | 790 |