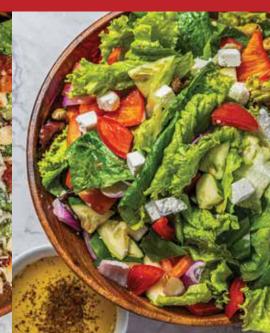

### **Chicken Parmigiana**

Savor the classic Italian dish, Chicken Parmigiana, with 300g fussilli pasta, breaded chicken, tomato sauce, and melted cheese. Delicious!

Science Whether you're seeking a light lunch, a refreshing starter, or a satisfying meal, our freshly made salads promise to delight your taste buds and nourish your body.

Scots Special Salad - 280

Enjoy a refreshing salad featuring olives, capers, eggs, tomatoes, cucumbers, and feta cheese, drizzled with balsamic vinaigrette.

Ceasar Salad - 245

Relish the classic flavors of a Caesar salad, with crisp romaine lettuce, Parmesan cheese, croutons, and tangy Caesar dressing.

### Greek Salad - 245

Indulge in a refreshing Greek salad, featuring fresh vegetables like Bell peppers, tomatoes, cucumbers, onions, olives, and feta cheese. Delicious!

Add - Ons: