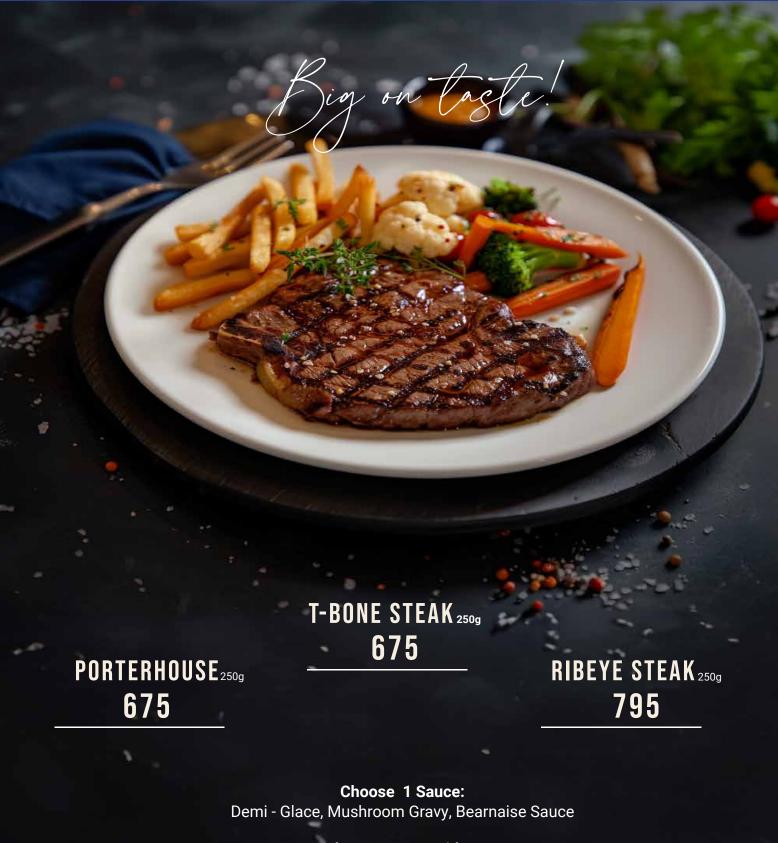

# STEAK

### **Choose your 2 Sides:**

Mashed Potato, Fries, White Rice, Garlic Rice, Petite Salad (Lemon olive oil. Italian, Balsamic, Sesame), Mixed Vegetables

## Extra Sides

| Garlic Bread     | 50  |
|------------------|-----|
| Steamed Rice     | 50  |
| Garlic Rice      | 60  |
| Baked Beans      | 65  |
| Side Salad       | 75  |
| French Fries     | 100 |
| Mixed Vegetables | 100 |
| Mashed Potato    | 100 |