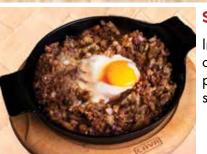

### Sisig

Indulge in the Sensation of our Sisig. Finely chopped pork cheek and liver, seasoned to perfection.