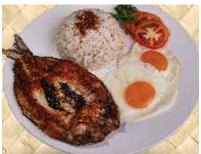

#### 260 **Daing Bangus**

Marinated milkfish fillet, fried to a perfect crisp, meets a tangy vinegar dip, served with garlic rice and eggs.