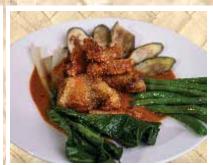

#### **Crispy Karekare** 285

Savor the crunch of our Crispy Kare-Kare. Crispy pork belly meets the rich peanut sauce of kare-kare, creating a delightful contrast. Good for 1-2 persons.