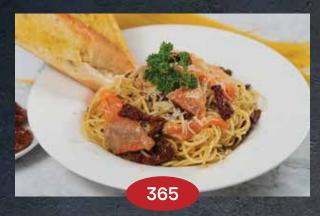

### **Smoked Salmon Pasta**

Delight in a delectable smoked salmon with 300g spaghetti pasta infused with the rich flavors of sundried tomatoes.