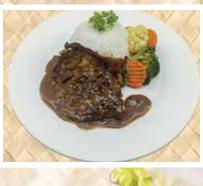

### **Pork Steak**

Juicy pork steak fried to perfection, topped with a savory mushroom pepper sauce, paired with mixed vegetables.

285