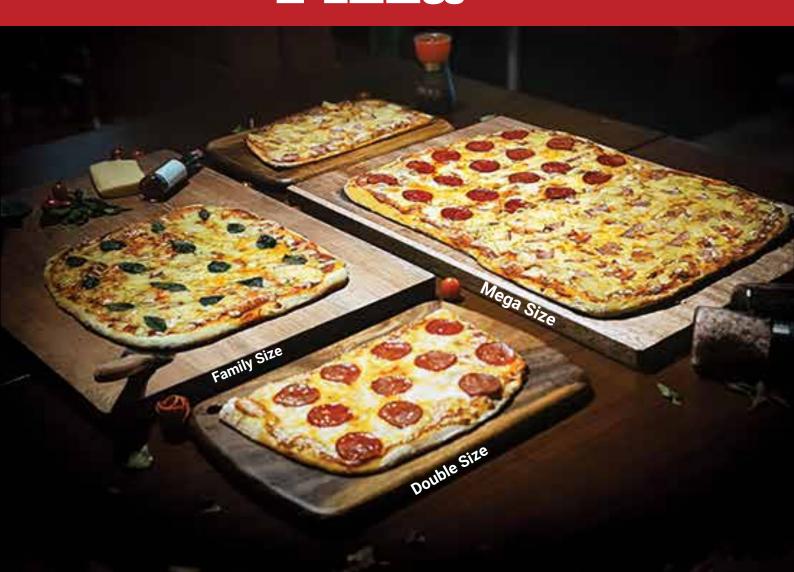

## Pizza

Delight in the massive size and fantastic flavor of our **24'x16' MEGA SIZE PIZZA**, perfect for gatherings with friends and family.

## **MEGA SIZE**

24"X 16"

| PEPPERONI          | 850 |
|--------------------|-----|
| HAWAIIAN           | 750 |
| MARGHERITA         | 680 |
| PEPPERONI/HAWAIIAN | 790 |

## **FAMILY SIZE**

12"X 16"

PEPPERONI 420
HAWAIIAN 375
MARGHERITA 340

## DOUBLE SIZE

12"X 8"

| PEPPERONI  | <br>220 |
|------------|---------|
| HAWAIIAN   | <br>190 |
| MARGHERITA | <br>170 |