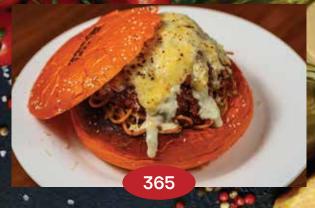

### Pasta Bread Bowl

Indulge in a mouthwatering combination of 300g spaghetti Bolognese served in a delectable bread bowl for a satisfying meal.